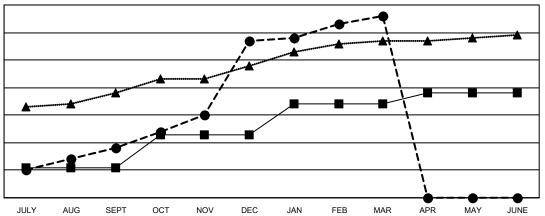

## GOALS AND ACTUAL NEW CLUBS CUMULATIVE

- CURRENT YEAR GOALS FOR NEW CLUBS

- CURRENT YEAR ACTUAL NEW CLUBS

- LAST YEAR ACTUAL NEW CLUBS