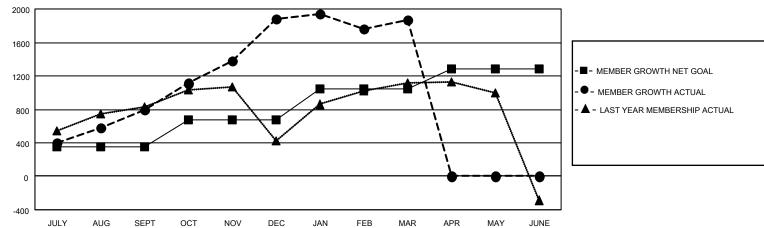

## Multiple District 317

Results as of: 3/31/2021

**LOCATION: INDIA** 

| Clubs         |               |             |               | Members               |                        |                         |                                                    |  |
|---------------|---------------|-------------|---------------|-----------------------|------------------------|-------------------------|----------------------------------------------------|--|
|               | RESULTS FOR   | R 2020-2021 |               | RESULTS FOR 2020-2021 |                        |                         |                                                    |  |
| QUARTER       | NEW CLUB GOAL | NEW CLUBS   | DROPPED CLUBS | QUARTER MEME          | BER GROWTH NET<br>GOAL | MEMBER GROWTH<br>ACTUAL | DROPPED<br>MEMBERS ACTUAL<br>(including transfers) |  |
| JULY/AUG/SEPT | 11            | 18          | 1             | JULY/AUG/SEPT         | 350                    | 1,303                   | 428                                                |  |
| OCT/NOV/DEC   | 12            | 39          | 0             | OCT/NOV/DEC           | 320                    | 2,063                   | 942                                                |  |
| JAN/FEB/MAR   | 11            | 9           | 28            | JAN/FEB/MAR           | 370                    | 481                     | 461                                                |  |
| APR/MAY/JUNE  | 4             | 0           | 0             | APR/MAY/JUNE          | 240                    | 0                       | 0                                                  |  |

## GOALS AND ACTUAL MEMBERS CUMULATIVE

| DROPPED CLUBS: 29  |       | 417 CLUBS OF 649 ADDED 1 OR MORE<br>NEW MEMBERS | GENDER DISTRIBUTION  MALE 14,988 (73.66%) |                |       |
|--------------------|-------|-------------------------------------------------|-------------------------------------------|----------------|-------|
| DROPPED MEMBERS    |       |                                                 | FEMALE                                    | 5,359 (26.34%) |       |
| DECEASED           | 108   | CLICK HERE FOR CUMULATIVE                       | TOTAL FAMILY UNIT MEMBERS                 |                | 7,521 |
| CLUB CANCELLED 357 |       | MEMBERSHIP DATA                                 |                                           |                | 4.000 |
| OTHER              | 1,366 |                                                 | FAMILY MEMBERS PAYING HALF DUES           |                | 4,066 |
| TOTAL              | 1,831 |                                                 | 5020                                      |                |       |